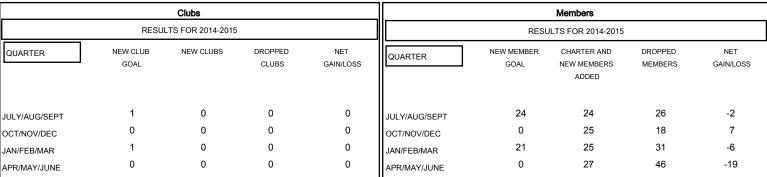

## GOALS AND ACTUAL NEW CLUBS CUMULATIVE

## GOALS AND ACTUAL MEMBERS CUMULATIVE

| DROPPED CLUBS: 0  DROPPED MEMBERS |                | 29 CLUBS OF 42 ADDED 1 OR MORE NEW MEMBERS | GENDER DISTRIBU<br>MALE<br>FEMALE     | 1TION<br>959 (75.51%)<br>311 (24.49%) |          |
|-----------------------------------|----------------|--------------------------------------------|---------------------------------------|---------------------------------------|----------|
| DECEASED  CLUB CANCELLED  OTHER   | 17<br>0<br>104 | CLICK HERE FOR HEALTH ASSESSMENT DATA      | FAMILY UNIT MEMBERS HEAD OF HOUSEHOLD |                                       | 52<br>25 |
| TOTAL                             | 121            |                                            | NON-HEAD OF HOUSEHOLD                 |                                       | 27       |