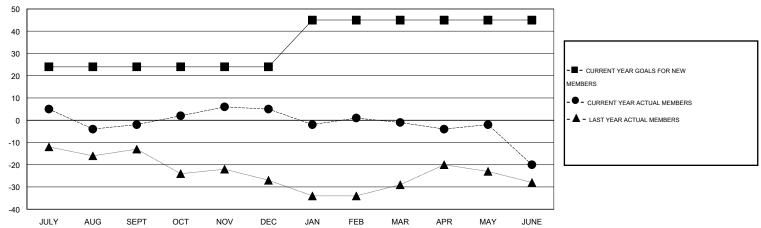

## GOALS AND ACTUAL NEW CLUBS CUMULATIVE

## GOALS AND ACTUAL MEMBERS CUMULATIVE

| DROPPED CLUBS: 0  DROPPED MEMBERS |                | 29 CLUBS OF 42 ADDED 1 OR MORE NEW MEMBERS | GENDER DISTRIBU<br>MALE<br>FEMALE     | 1TION<br>959 (75.51%)<br>311 (24.49%) |          |
|-----------------------------------|----------------|--------------------------------------------|---------------------------------------|---------------------------------------|----------|
| DECEASED  CLUB CANCELLED  OTHER   | 17<br>0<br>104 | CLICK HERE FOR HEALTH ASSESSMENT DATA      | FAMILY UNIT MEMBERS HEAD OF HOUSEHOLD |                                       | 52<br>25 |
| TOTAL                             | 121            |                                            | NON-HEAD OF HOUSEHOLD                 |                                       | 27       |